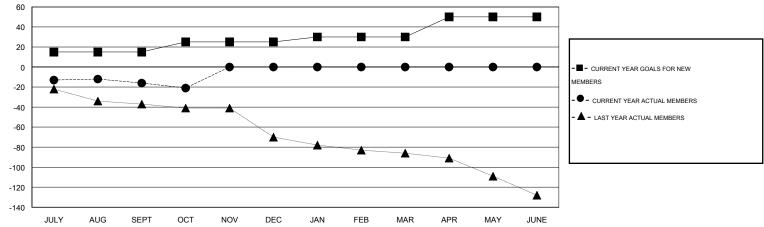

## GMT: THOMAS MATNEY

| LOCAT | ION INDIANA |
|-------|-------------|
| e     |             |

 $\mathsf{GMT} \; \mathsf{CA} \; 1$ 

|                              |                  | Clubs     |                  |                       |                              |                    | Members                             |                    |                  |
|------------------------------|------------------|-----------|------------------|-----------------------|------------------------------|--------------------|-------------------------------------|--------------------|------------------|
| RESULTS FOR 2014-2015        |                  |           |                  | RESULTS FOR 2014-2015 |                              |                    |                                     |                    |                  |
| QUARTER                      | NEW CLUB<br>GOAL | NEW CLUBS | DROPPED<br>CLUBS | NET<br>GAIN/LOSS      | QUARTER                      | NEW MEMBER<br>GOAL | CHARTER AND<br>NEW MEMBERS<br>ADDED | DROPPED<br>MEMBERS | NET<br>GAIN/LOSS |
| JULY/AUG/SEPT<br>OCT/NOV/DEC | 0<br>1           | 0<br>0    | 0<br>0           | 0<br>0                | JULY/AUG/SEPT<br>OCT/NOV/DEC | 15<br>10           | 25<br>9                             | 41<br>14           | -16<br>-5        |
| JAN/FEB/MAR<br>APR/MAY/JUNE  | 0<br>0           | 0<br>0    | 0<br>0           | 0                     | JAN/FEB/MAR<br>APR/MAY/JUNE  | 5<br>20            | 0<br>0                              | 0<br>0             | 0<br>0           |